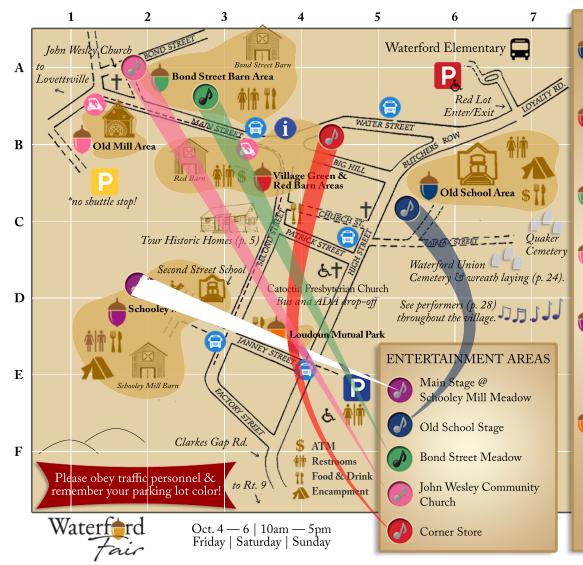

# FAIR AREAS

#### Old School Area

Artisans, Entertainment, **ATM** Food, Reenactors, Old School Stage Craft School & Membership, Wreath Laying Ceremony

#### Village Green & Red Barn Areas Information & Tickets, ATM

Artisans, Entertainment, First Aid, Red Barn, Living Historians, Photography, Restrooms, Tin Shop Food, Archaeology

### Bond Street Barn Area

Artisans, Dried Flowers, Food, Living Historians, John Wesley Stage, John Wesley Church

# **Old Mill Area**

Over 85 crafters, Christmas Shop, Artisans, Baked Goods, Food, Illusionist, Phillips Farm Trail

## Schooley Mill Area

Wine & Beer, Main Stage, Artisans, US Colored Troops, Second St. School, Honey, Food, Restrooms, Kids Games, History display, Art at the Fair, Farmer's Market, Pony Rides (Sat. & Sun.)

Loudoun Mutual Park Artisans, Entertainment, Food

#### ACCESSIBILITY

Shuttle for mobility impaired guests.

Part of the village is uphill — follow the dotted line for the easy walking trail!

Mobility-impaired drop-off at Catoctin Presbyterian Church.